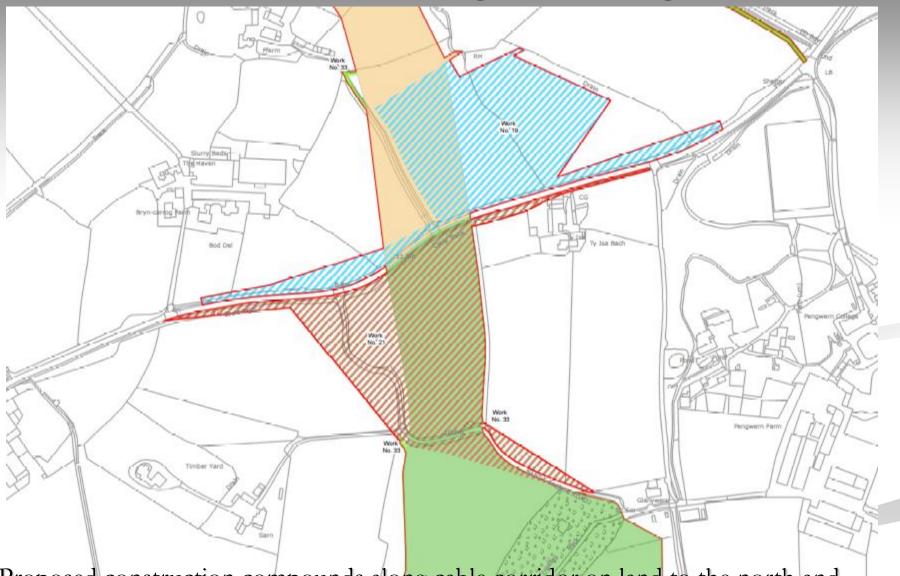

Proposed construction compounds along cable corridor on land to the north and south of road, to north-east of Glan Clwyd hospital, Bodelwyddan

Proposed construction compound and substation site, land to west of St Asaph business park

Proposed cable route to connect to National Grid substation, land to south of St Asaph Business Park