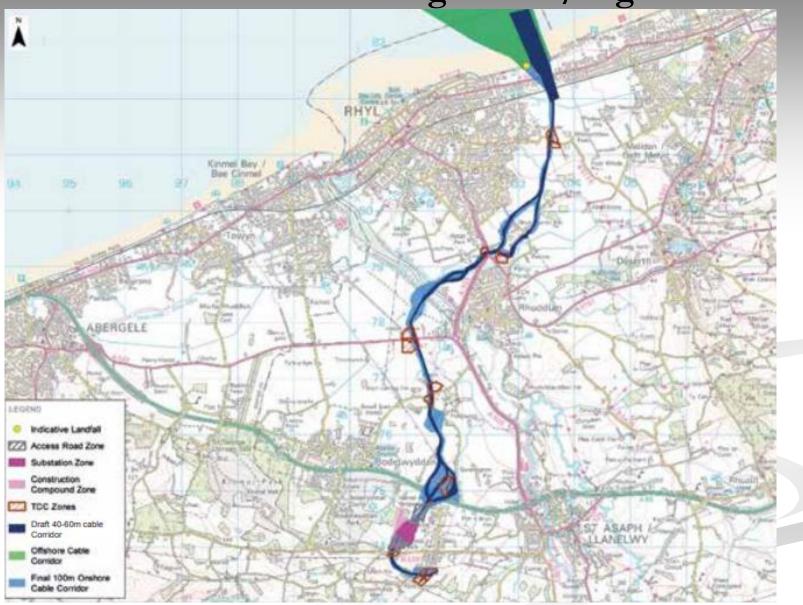

Awel y mor offshore windfarm

Statutory pre-application consultation

Proposed onshore cable route

Proposed substation site

Proposed landfall location at Rhyl Golf Club

Proposed construction compound along cable corridor on land along B5119 Dyserth Road south-east of New Pines Holiday Park, Rhyl

Proposed construction compound along cable corridor on land at to south of Clwyd Retail Park, Rhuddlan

Proposed construction compound along cable corridor on land at to land to south of A547 Abergele Road, Rhuddlan

Proposed construction compounds along cable corridor on land to the north and south of road, to north-east of Glan Clwyd hospital, Bodelwyddan

Proposed construction compound and substation site, land to west of St Asaph business park