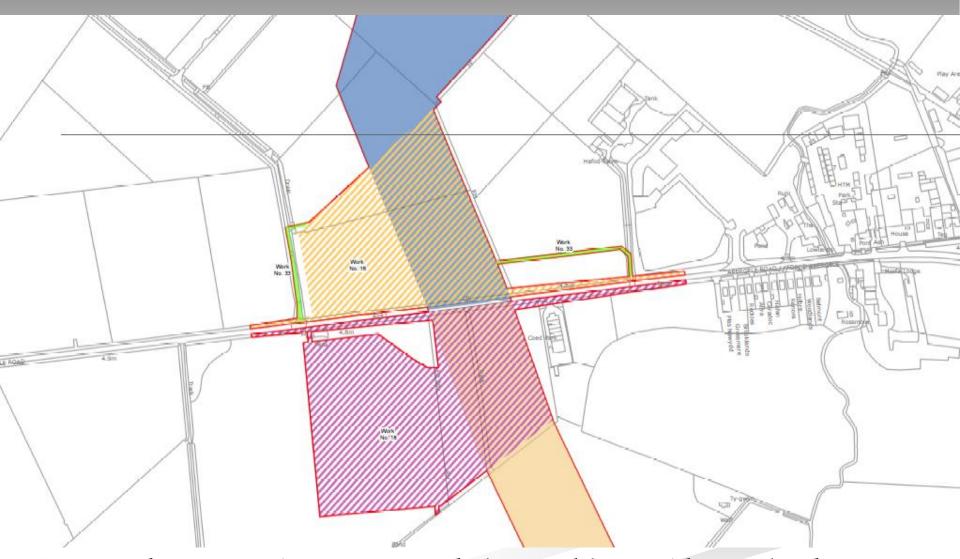

Proposed construction compounds along cable corridor on land to the north and south of road, to north-east of Glan Clwyd hospital, Bodelwyddan

Proposed construction compound and substation site, land to west of St Asaph business park