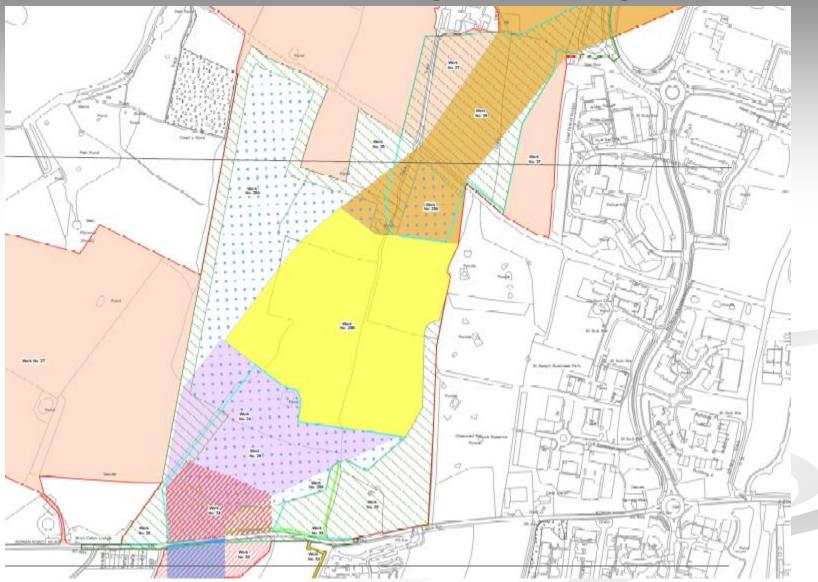

Awel y mor offshore windfarm

Statutory pre-application consultation

Proposed onshore cable route

Proposed substation site

Proposed landfall location at Rhyl Golf Club

Proposed construction compound along cable corridor on land along B5119 Dyserth Road south-east of New Pines Holiday Park, Rhyl

Proposed construction compound along cable corridor on land at to south of Clwyd Retail Park, Rhuddlan

Proposed construction compound along cable corridor on land at to land to south of A547 Abergele Road, Rhuddlan

Proposed construction compounds along cable corridor on land to the north and south of road, to north-east of Glan Clwyd hospital, Bodelwyddan

Proposed construction compound and substation site, land to west of St Asaph business park

Proposed cable route to connect to National Grid substation, land to south of St Asaph Business Park