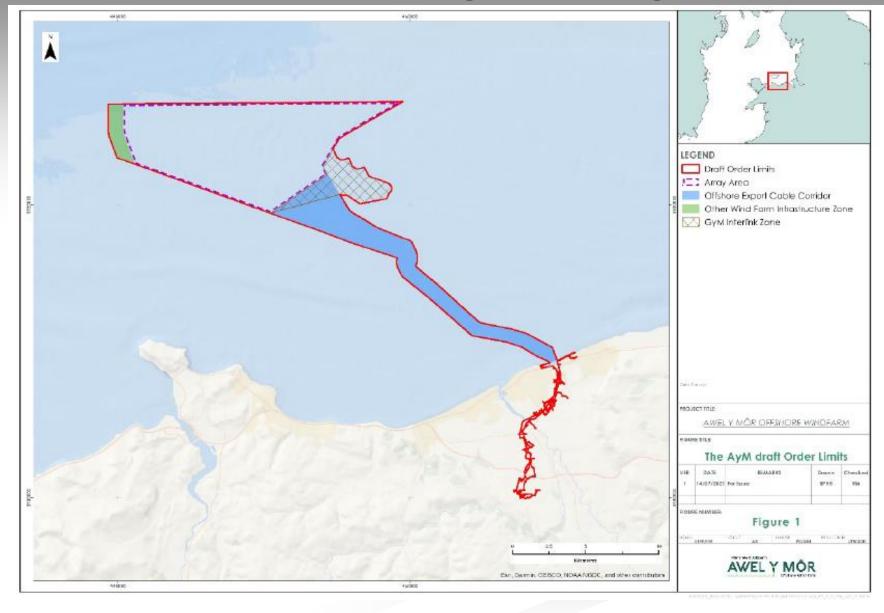

Awel y mor offshore windfarm

Statutory pre-application consultation

Proposed onshore cable route

Proposed substation site

Proposed landfall location at Rhyl Golf Club

Proposed construction compound along cable corridor on land along B5119 Dyserth Road south-east of New Pines Holiday Park, Rhyl