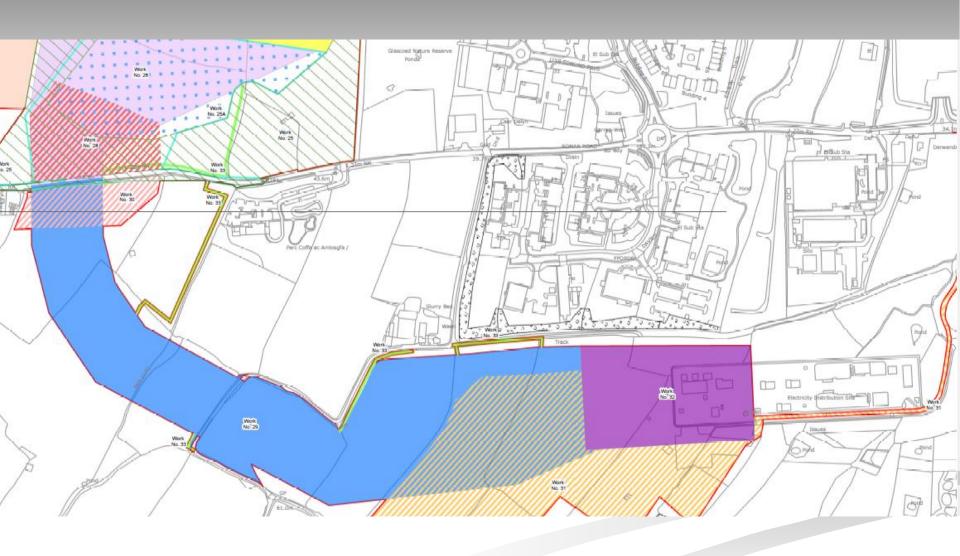

Proposed construction compounds along cable corridor on land to the north and south of road, to north-east of Glan Clwyd hospital, Bodelwyddan

Proposed construction compound and substation site, land to west of St Asaph business park

Proposed cable route to connect to National Grid substation, land to south of St Asaph Business Park