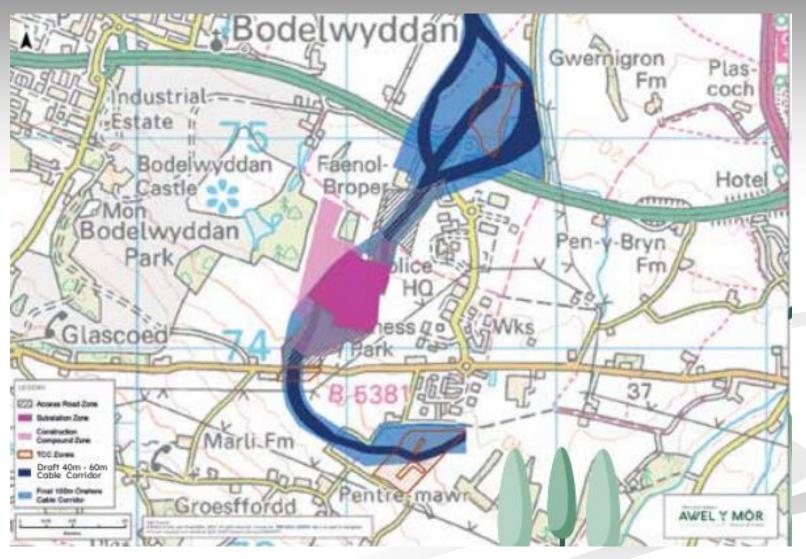

Proposed construction compounds along cable corridor on land to the north and south of road, to north-east of Glan Clwyd hospital, Bodelwyddan

Proposed construction compound and substation site, land to west of St Asaph business park

Proposed cable route to connect to National Grid substation, land to south of St Asaph Business Park