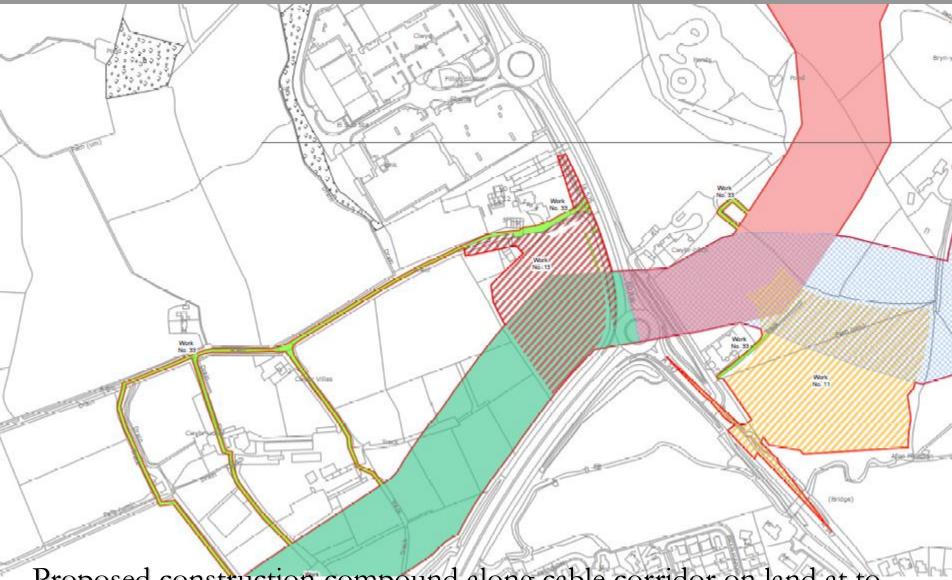

Proposed construction compound along cable corridor on land at to south of Clwyd Retail Park, Rhuddlan

Proposed construction compound along cable corridor on land at to land to south of A547 Abergele Road, Rhuddlan