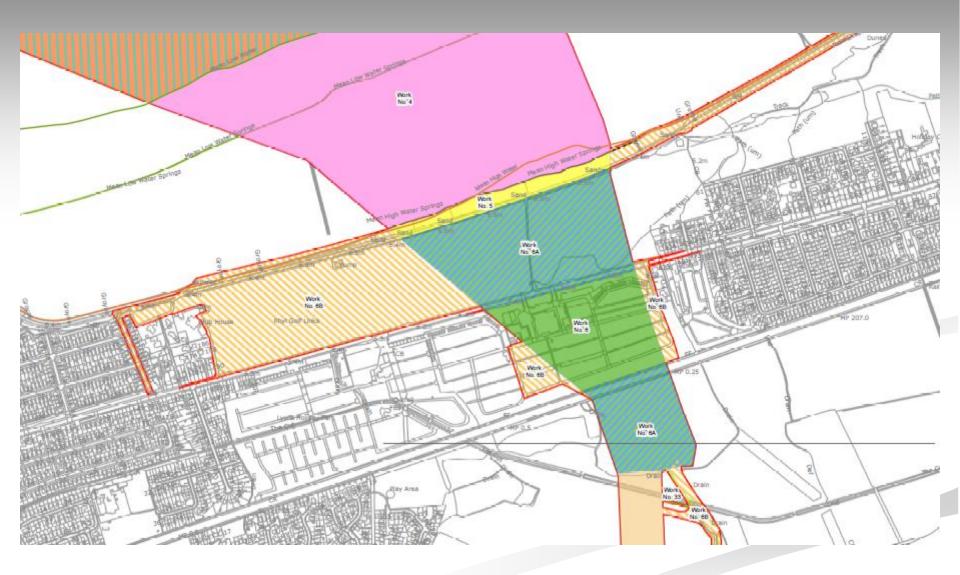

Awel y mor offshore windfarm

Statutory pre-application consultation

Proposed onshore cable route

Proposed substation site

Proposed landfall location at Rhyl Golf Club

Proposed construction compound along cable corridor on land along B5119 Dyserth Road south-east of New Pines Holiday Park, Rhyl