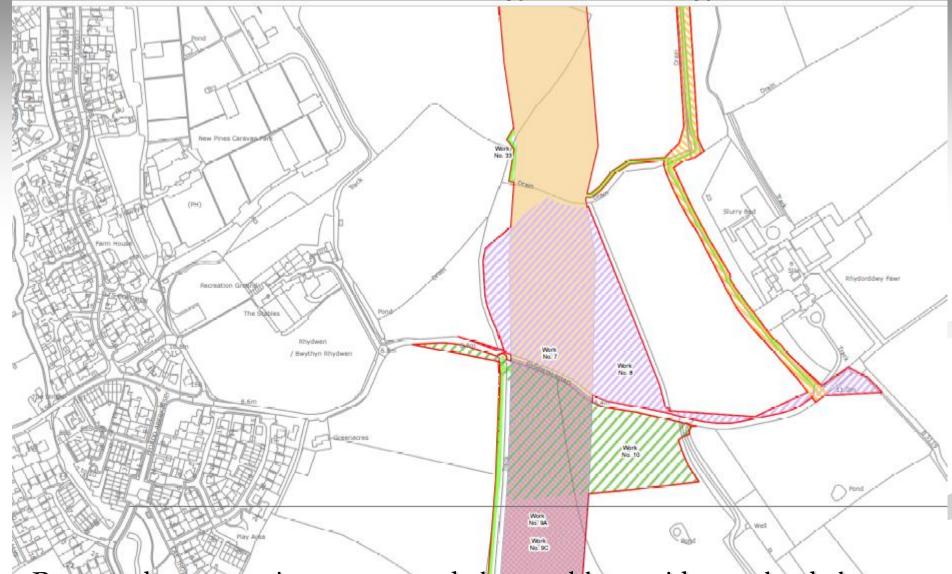

Awel y mor offshore windfarm

Statutory pre-application consultation

Proposed onshore cable route

Proposed substation site

Proposed landfall location at Rhyl Golf Club

Proposed construction compound along cable corridor on land along B5119 Dyserth Road south-east of New Pines Holiday Park, Rhyl